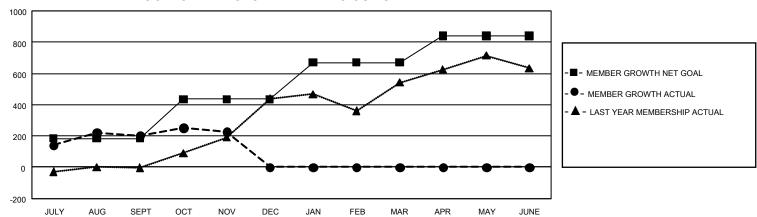

## GOALS AND ACTUAL MEMBERS CUMULATIVE

| DROPPED CLUBS: 5 |            | 111 CLUBS OF 363 ADDED 1                  | GENDER DISTRIBUTION           |                |  |
|------------------|------------|-------------------------------------------|-------------------------------|----------------|--|
|                  |            | OR MORE NEW MEMBERS                       | MALE                          | 6,055 (70.51%) |  |
|                  |            |                                           | FEMALE                        | 2,527 (29.42%) |  |
| DROPPED MEMBERS  |            |                                           | NON BINARY                    | 0 (0.00%)      |  |
| DECEASED         | 31         |                                           | PREFER NOT TO ANSWER          | 6 (0.07%)      |  |
| CLUB CANCELLED   | 104        |                                           | TOTAL FAMILY UNIT MEMBERS 182 |                |  |
| TOTAL            | 313<br>448 | CLICK HERE FOR CUMULATIVE MEMBERSHIP DATA | FAMILY MEMBERS PAYING HA      | LF DUES 96     |  |

## GMT Constitutional Area 8, Group A

REPORT DOES NOT INCLUDE CLUBS IN UNDISTRICTED AREAS.

| Clubs                 |               |           |               | Members               |                           |                         |                                              |
|-----------------------|---------------|-----------|---------------|-----------------------|---------------------------|-------------------------|----------------------------------------------|
| RESULTS FOR 2021-2022 |               |           |               | RESULTS FOR 2021-2022 |                           |                         |                                              |
| QUARTER               | NEW CLUB GOAL | NEW CLUBS | DROPPED CLUBS | QUARTER M             | IEMBER GROWTH NET<br>GOAL | MEMBER GROWTH<br>ACTUAL | DROPPED MEMBERS ACTUAL (including transfers) |
| JULY/AUG/SEPT         | 27            | 14        | 5             | JULY/AUG/SEP          | T 185                     | 498                     | 286                                          |
| OCT/NOV/DEC           | 27            | 3         | 0             | OCT/NOV/DEC           | 250                       | 189                     | 162                                          |
| JAN/FEB/MAR           | 18            | 0         | 0             | JAN/FEB/MAR           | 235                       | 0                       | 0                                            |
| APR/MAY/JUNE          | 9             | 0         | 0             | APR/MAY/JUNE          | 170                       | 0                       | 0                                            |