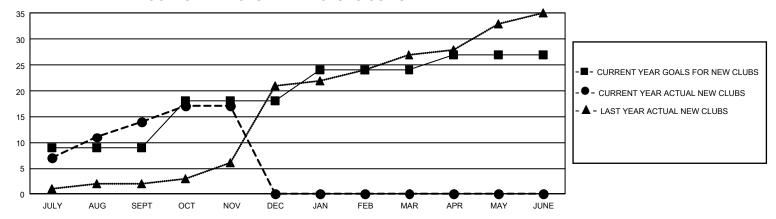

## GOALS AND ACTUAL NEW CLUBS CUMULATIVE

## GMT Constitutional Area 8, Group A

REPORT DOES NOT INCLUDE CLUBS IN UNDISTRICTED AREAS.

| Clubs                 |               |           |               | Members               |                           |                         |                                              |
|-----------------------|---------------|-----------|---------------|-----------------------|---------------------------|-------------------------|----------------------------------------------|
| RESULTS FOR 2021-2022 |               |           |               | RESULTS FOR 2021-2022 |                           |                         |                                              |
| QUARTER               | NEW CLUB GOAL | NEW CLUBS | DROPPED CLUBS | QUARTER M             | IEMBER GROWTH NET<br>GOAL | MEMBER GROWTH<br>ACTUAL | DROPPED MEMBERS ACTUAL (including transfers) |
| JULY/AUG/SEPT         | 27            | 14        | 5             | JULY/AUG/SEP          | T 185                     | 498                     | 286                                          |
| OCT/NOV/DEC           | 27            | 3         | 0             | OCT/NOV/DEC           | 250                       | 189                     | 162                                          |
| JAN/FEB/MAR           | 18            | 0         | 0             | JAN/FEB/MAR           | 235                       | 0                       | 0                                            |
| APR/MAY/JUNE          | 9             | 0         | 0             | APR/MAY/JUNE          | 170                       | 0                       | 0                                            |